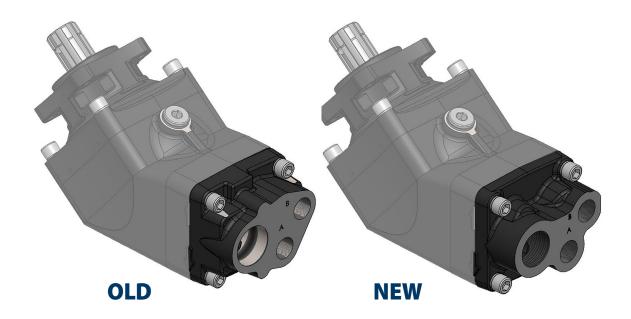

## **TWIN-FLOW**

We are pleased to inform you that our range of Twin-Flow pumps has been expanded with the new displacement of 53+35 cc. At the same time a change was introduced on all displacements on rear cover which is now lighter, reducing the mass moment by about 8%.